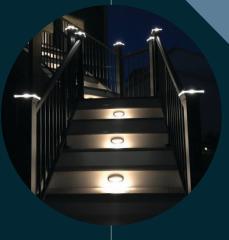

### **Transform Your Outdoor Living Space with Kadenz Aluminum Railing**

Kadenz Aluminum Railing is the best choice for your deck project. Kadenz Aluminum Railing allows you to tailor your railing to accentuate not only your home and yard but also fit your style and personality.

With two top rail profiles, multiple newel post sizes, three infill options and a full line of lit or unlit post caps, you can create your dream space with a railing that fits your style.















kadenzrailing.com







Where Artistry and Elegance **Meet Superior Engineering** 





**Full Height Picket Panel** 



**Open Mid Rail Panel** 



**Glass Panels** 

(Glass channel kits, glass supplied by others)

# **Railing Options**

Three Architectural Grade
AAMA 2604 Colors



#### Two Premium Top Rail Profiles



# Multiple Post Cap Options (More available upon request)





## Why Kadenz?

Our team has over 40 years of precision manufacturing experience

We don't cut corners to save costs

Multiple post sizes available

**Seamless connections** 

Internal post to top rail connection provides superior strength (Elegance Series)



Durable AAMA 2604 Powder coat finish provides long-lasting finishes resistant to chalk and fade

All welded aluminum construction

Will never rust

Low maintenance

Pickets will not come loose

Kadenz is ICC certified

Products are rigorou