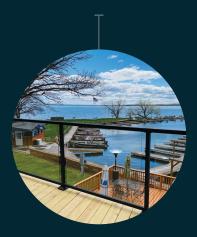

### **Transform Your Outdoor Living Space with Kadenz Aluminum Railing**

Kadenz Aluminum Railing is the best choice for your deck project. Kadenz Aluminum Railing allows you to tailor your railing to accentuate not only your home and yard but also fit your style and personality.

Where Artistry and Elegance **Meet Superior Engineering** 

**Full Height Picket Panel** 

**Open Mid Rail Panel** 

**Glass Panels** 

(Glass channel kits, glass supplied by others)