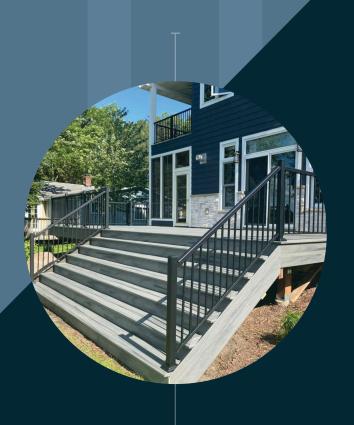

### **Transform Your Outdoor Living Space with Kadenz Aluminum Railing**

Kadenz Aluminum Railing is the best choice for your deck project. Kadenz Aluminum Railing allows you to tailor your railing to accentuate not only your home and yard but also fit your style and personality.

With two top rail profiles, multiple newel post sizes, three infill options and a full line of lit or unlit post caps, you can create your dream space with a railing that fits your style.

kadenzrailing.com