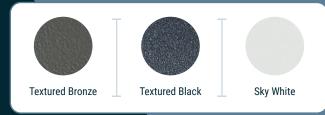

### **Transform Your Outdoor Living Space with Kadenz Aluminum Railing**

Kadenz Aluminum Railing is the best choice for your deck project. Kadenz Aluminum Railing allows you to tailor your railing to accentuate not only your home and yard but also fit your style and personality.

With two top rail profiles, multiple newel post sizes, three infill options and a full line of lit or unlit post caps, you can create your dream space with a railing that fits your style.















kadenzrailing.com







Where Artistry and Elegance **Meet Superior Engineering** 





**Full Height Picket Panel** 



**Open Mid Rail Panel** 



**Glass Panels** 

(Glass channel kits, glass supplied by others)

# **Railing Options**

Three Architectural Grade
AAMA 2604 Colors



#### Two Premium Top Rail Profiles



# Multiple Post Cap Options (More available upon request)





## Why Kadenz?

Our team has over 40 years of precision manufacturing experience

We don't cut corners to save costs

Multiple post sizes available

**Seamless connections** 

Internal post to top rail connection provides superior strength (Elegance Series)



Durable AAMA 2604 Powder coat finish provides long-lasting finishes resistant to chalk and fade

All welded aluminum construction

Will never rust

Low maintenance

Pickets will not come loose

Kadenz is ICC certified

Products are rigorously tested to ensure safety and code compliance

Kadenz Aluminum Railing is backed by a limited lifetime warranty

Accessory post caps have separate warranty coverage