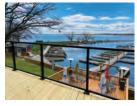

# Transform Your Outdoor Living Spaces with Kadenz Aluminum Railing

Kadenz Aluminum Railing is the best choice for your deck project. Our sleek and sturdy options allow you to tailor your railing not only to your home and yard, but to your style and personality.

With two top rail profiles, multiple newel post sizes, three infill options and a full line of lit or unlit post caps, you can create your dream space with a railing that fits your unique style.