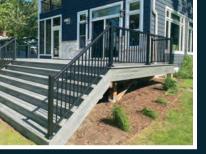

# Transform Your Outdoor Living Spaces with Kadenz Aluminum Railing

Kadenz Aluminum Railing is the best choice for your deck project. Our sleek and sturdy options allow you to tailor your railing not only to your home and yard, but to your style and personality.

With two top rail profiles, multiple newel post sizes, three infill options and a full line of lit or unlit post caps, you can create your dream space with a railing that fits your unique style.